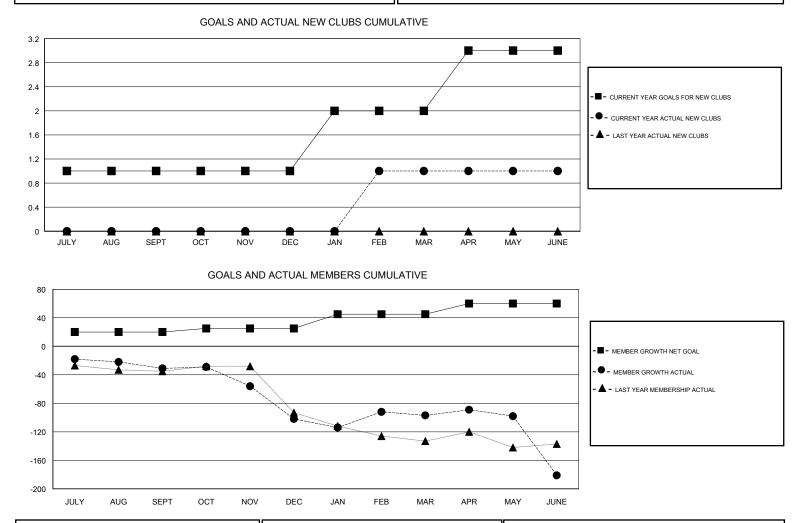

## LOCATION FLORIDA GMT CA Clubs Members RESULTS FOR 2018-2019 RESULTS FOR 2018-2019 NEW CLUB GOAL NEW CLUBS DROPPED CLUBS MEMBER GROWTH NET MEMBER GROWTH DROPPED QUARTER QUARTER GOAL ACTUAL MEMBERS ACTUAL (including transfers) 1 0 1 20 42 62 JULY/AUG/SEPT JULY/AUG/SEPT 0 0 2 5 93 OCT/NOV/DEC 44 OCT/NOV/DEC 1 0 20 1 60 49 JAN/FEB/MAR JAN/FEB/MAR 1 0 0 63 15 135 APR/MAY/JUNE APR/MAY/JUNE